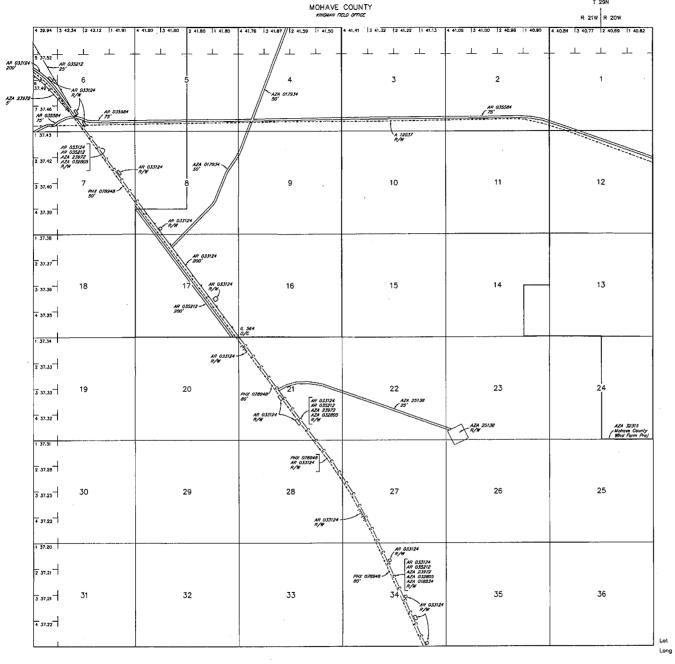

| LINE<br>NO. | AMC<br>NUMBER | CLAIM/SITE NAME | COUNTY RECORDER DATA (If available) | TWP  | RNG  | SEC |
|-------------|---------------|-----------------|-------------------------------------|------|------|-----|
| 1           | 434518        | HD-1            |                                     | 281  | 2116 | 3   |
| 2           | 434519        | HD-Z            |                                     | 28N  | ZIW  | 3   |
| 3           | 434520        | HD-3            |                                     | 2810 | ZIN  | 3   |
| 4           | 434521        | HD-4            |                                     | 280  | 21W  | 3   |
| 5           | 434522        | HD-5            |                                     | 2811 | 21W  | 10  |
| 6           | 434523        | HD-6            |                                     | 28N  | ZIW  | 10  |
| 7           | 434524        | 40-7            |                                     | 28N  | ZIW  | 10  |
| 8           | 434525        | 40-8            |                                     | 28N  | 21W  | 10  |
| 9           | 434526        | HD-9            |                                     | 28N  | 211/ | 15  |
| 10          | 434527        | HD-10           |                                     | 28N  | 21W  | 15  |

List additional claims on Form MCF114.

No. of Claims\*: 16 x \$165 = 2640,00 Check No: \_\_\_\_\_ Init.

Receipt No.:

For BLM Use Only

#477637

Bureau of Land Management Arizona State Office www.blm.gov/az/

\* \$155 per lode mining claim, mill site, or unnel site; and \$155 for each 20 acres or portion thereof for each placer mining claim.